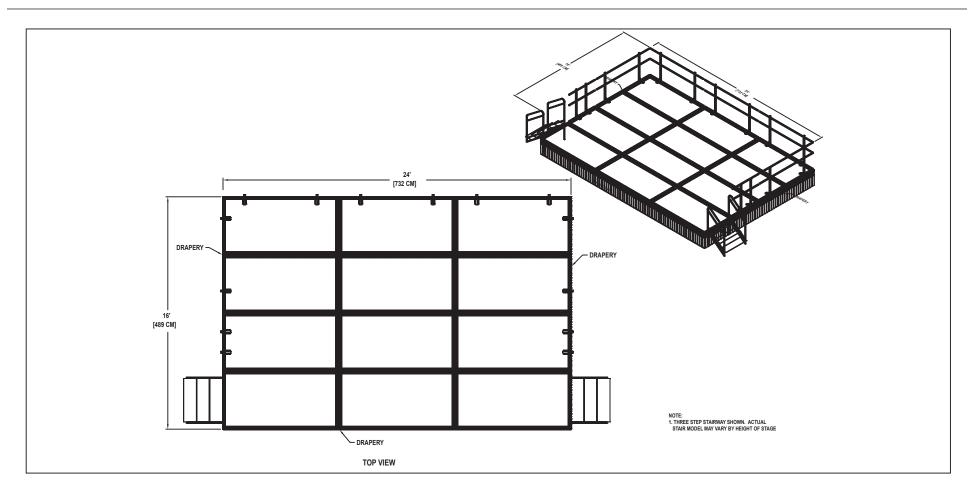

## **FLAT STAGE SET**

NO. 221 - 16' X 24'

SET INCLUDES (12) 4'x8' (122 CM x 244 CM) STAGE UNITS, TWO STAIRWAYS WITH HANDRAILS, DRAPERY CLOSURES, GUARDRAIL, AND CARTS.

Drawing 100A312\_A Sheet 4 of 18

Owatonna Office: Phone 800.4WENGER (493-6437) Worldwide +1.507.455.4100 | Parts & Service 800.887.7145 | wengercorp.com | 555 Park Drive, PO Box 448 | Owatonna | MN 55060-0448